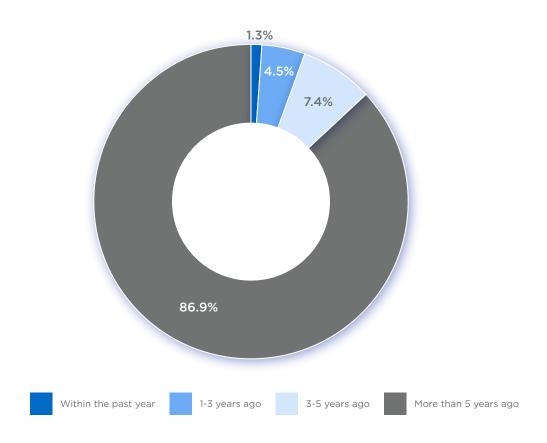

# National Psoriasis Foundation (NPF) topical experience with plaque psoriasis: Survey results

#### **BACKGROUND AND OVERVIEW**

In 2018, Ortho Dermatologics partnered with the National Psoriasis Foundation to conduct an online survey with real patients to better understand choices and challenges patients face regarding the management of plaque psoriasis. Upon completion of the survey, a total of 314 patients shared their thoughts by completing the questionnaire.

#### 1. WHEN WERE YOU FIRST DIAGNOSED WITH PLAQUE PSORIASIS?



#### 2. HOW, IF AT ALL, DID YOUR DOCTOR CLASSIFY YOUR PLAQUE PSORIASIS?



#### 3. HOW WOULD YOU, YOURSELF, CLASSIFY YOUR PLAQUE PSORIASIS?



#### 4. WHAT PARTS OF YOUR BODY ARE TYPICALLY AFFECTED BY PLAQUE PSORIASIS? (SELECT ALL THAT APPLY)



#### 5. IN TOTAL, HOW MANY DIFFERENT TREATMENTS OR PRODUCTS HAVE YOU EVER USED TO TREAT YOUR PLAQUE PSORIASIS?



#### 6. WHAT, IF ANYTHING, HAVE YOU USED IN THE PAST TO TREAT YOUR PLAQUE PSORIASIS? (SELECT ALL THAT APPLY)



#### 7. WHAT, IF ANYTHING, ARE YOU CURRENTLY USING TO TREAT YOUR PLAQUE PSORIASIS? (SELECT ALL THAT APPLY)



8. IF YOUR TOPICAL TREATMENT HAD BEEN MORE EFFECTIVE, WOULD YOU HAVE CONTINUED TO USE IT INSTEAD OF USING A SYSTEMIC OR BIOLOGIC, OR WOULD YOU HAVE STILL STARTED A SYSTEMIC OR BIOLOGIC?



#### 9. WHICH OF THE FOLLOW