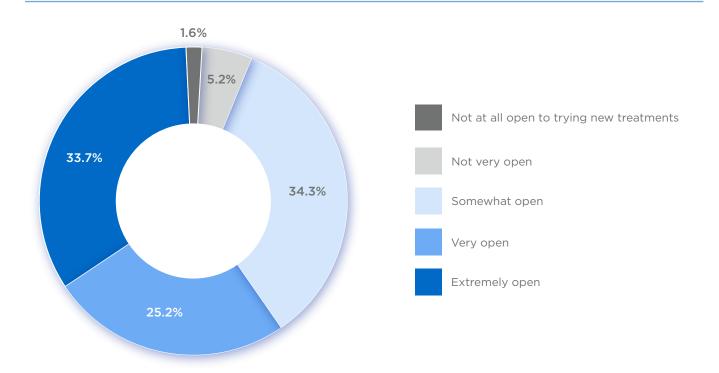

ED TO TREAT YOUR PLAQUE PSORIASIS?



#### 6. WHAT, IF ANYTHING, HAVE YOU USED IN THE PAST TO TREAT YOUR PLAQUE PSORIASIS? (SELECT ALL THAT APPLY)



#### 7. WHAT, IF ANYTHING, ARE YOU CURRENTLY USING TO TREAT YOUR PLAQUE PSORIASIS? (SELECT ALL THAT APPLY)



8. IF YOUR TOPICAL TREATMENT HAD BEEN MORE EFFECTIVE, WOULD YOU HAVE CONTINUED TO USE IT INSTEAD OF USING A SYSTEMIC OR BIOLOGIC, OR WOULD YOU HAVE STILL STARTED A SYSTEMIC OR BIOLOGIC?



#### 9. WHICH OF THE FOLLOWING BEST DESCRIBES HOW YOUR CURRENT PLAQUE PSORIASIS TREATMENT WAS DECIDED?



#### 10. IN GENERAL, HOW MANY PLAQUE PSORIASIS FLARE UPS DO YOU HAVE IN A YEAR?



#### 11. IN GENERAL, HOW OFTEN DOES A PLAQUE PSORIASIS FLARE UP TYPICALLY LAST?



#### 12. HOW OPEN ARE YOU TO TRYING NEW TREATMENTS FOR YOUR PLAQUE PSORIASIS?



#### 13. NOW, JUST THINKING ABOUT YOUR TOPICAL TREATMENT, HOW MANY TIMES PER YEAR DO YOU GET A PRESCRIPTION FOR A TOPICAL TREATMENT?



#### 14. WHEN USING YOUR TOPICAL TREATMENT WOULD YOU SAY... (PLEASE SELECT ONE)



15. WHEN USING YOUR TOPICAL TREATMENT, DO YOU EVER EXPERIENCE ANY OF THE FOLLOWING SIDE EFFECTS? THESE SIDE EFFECTS ARE LOCAL SIDE EFFECTS, MEANING THAT THEY ONLY AFFECTED THE SITE OF APPLICATION.



#### 16. WHERE DO YOU GET YOUR INFORMATION ABOUT PLAQUE PSORIASIS? (SELECT ALL THAT APPLY)