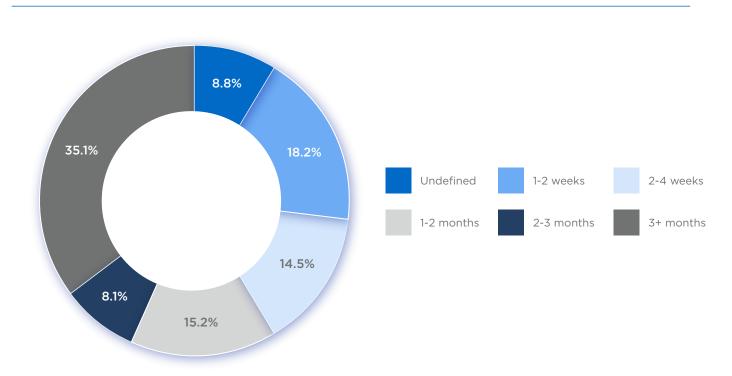

)



#### 5. IN TOTAL, HOW MANY DIFFERENT TREATMENTS OR PRODUCTS HAVE YOU EVER USED TO TREAT YOUR PLAQUE PSORIASIS?



#### 6. WHAT, IF ANYTHING, HAVE YOU USED IN THE PAST TO TREAT YOUR PLAQUE PSORIASIS? (SELECT ALL THAT APPLY)



#### 7. WHAT, IF ANYTHING, ARE YOU CURRENTLY USING TO TREAT YOUR PLAQUE PSORIASIS? (SELECT ALL THAT APPLY)



8. IF YOUR TOPICAL TREATMENT HAD BEEN MORE EFFECTIVE, WOULD YOU HAVE CONTINUED TO USE IT INSTEAD OF USING A SYSTEMIC OR BIOLOGIC, OR WOULD YOU HAVE STILL STARTED A SYSTEMIC OR BIOLOGIC?



#### 9. WHICH OF THE FOLLOWING BEST DESCRIBES HOW YOUR CURRENT PLAQUE PSORIASIS TREATMENT WAS DECIDED?



#### 10. IN GENERAL, HOW MANY PLAQUE PSORIASIS FLARE UPS DO YOU HAVE IN A YEAR?



#### 11. IN GENERAL, HOW OFTEN DOES A PLAQUE PSORIASIS FLARE UP TYPICALLY LAST?



#### 12. HOW OPEN ARE YOU TO TRYING NEW TREATMENTS FOR YOUR PLAQUE PSORIASIS?



#### 13. NOW, JUST THINKING ABOUT YOUR TOPICAL TREATMENT, HOW MANY TIMES PER YEAR DO YOU GET A PRESCRIPTION FOR A TOPICAL TREATMENT?



#### 14. WHEN USING YOUR TOPICAL TREATMENT WOULD YOU SAY... (PLEASE SELECT ONE)



15. WHEN USING YOUR TOPICAL TREATMENT, DO YOU EVER EXPERIENCE ANY OF THE FOLLOWING SIDE EFFECTS? THESE SIDE EFFECTS ARE LOCAL SIDE EFFECTS, MEANING THAT THEY ONLY AFFECTED THE SITE OF APPLICATION.



#### 16. WHERE DO YOU GET YOUR INFORMATION ABOUT PLAQUE PSORIASIS? (SELECT ALL THAT APPLY)