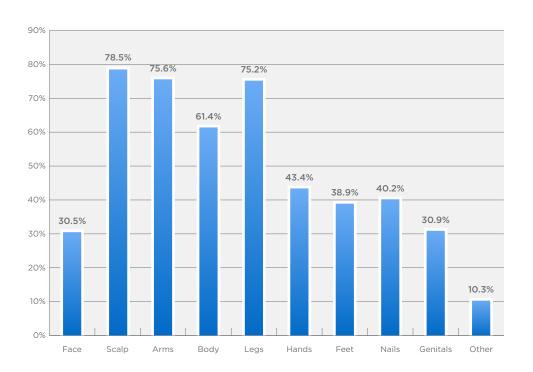

#### 4. WHAT PARTS OF YOUR BODY ARE TYPICALLY AFFECTED BY PLAQUE PSORIASIS? (SELECT ALL THAT APPLY)