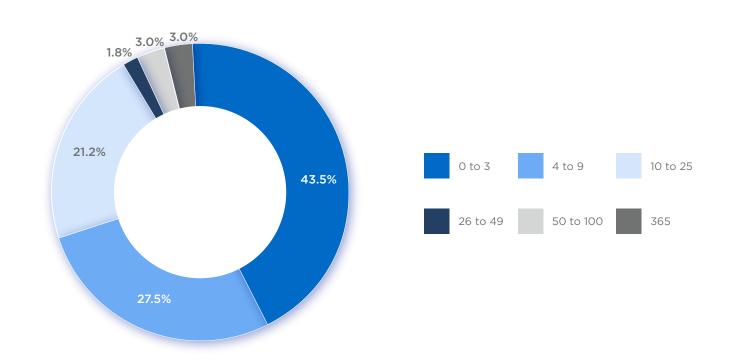

RTS OF YOUR BODY ARE TYPICALLY AFFECTED BY PLAQUE PSORIASIS? (SELECT ALL THAT APPLY)



#### 5. IN TOTAL, HOW MANY DIFFERENT TREATMENTS OR PRODUCTS HAVE YOU EVER USED TO TREAT YOUR PLAQUE PSORIASIS?



#### 6. WHAT, IF ANYTHING, HAVE YOU USED IN THE PAST TO TREAT YOUR PLAQUE PSORIASIS? (SELECT ALL THAT APPLY)



#### 7. WHAT, IF ANYTHING, ARE YOU CURRENTLY USING TO TREAT YOUR PLAQUE PSORIASIS? (SELECT ALL THAT APPLY)



8. IF YOUR TOPICAL TREATMENT HAD BEEN MORE EFFECTIVE, WOULD YOU HAVE CONTINUED TO USE IT INSTEAD OF USING A SYSTEMIC OR BIOLOGIC, OR WOULD YOU HAVE STILL STARTED A SYSTEMIC OR BIOLOGIC?



#### 9. WHICH OF THE FOLLOWING BEST DESCRIBES HOW YOUR CURRENT PLAQUE PSORIASIS TREATMENT WAS DECIDED?



#### 10. IN GENERAL, HOW MANY PLAQUE PSORIASIS FLARE UPS DO YOU HAVE IN A YEAR?



#### 11. IN GENERAL, HOW OFTEN DOES A PLAQUE PSORIASIS FLARE UP TYPICALLY LAST?



#### 12. HOW OPEN ARE YOU TO TRYING NEW TREATMENTS FOR YOUR PLAQUE PSORIASIS?



#### 13. NOW, JUST THINKING ABOUT YOUR TOPICAL TREATMENT, HOW MANY TIMES PER YEAR DO YOU GET A PRESCRIPTION FOR A TOPICAL TREATMENT?



#### 14. WHEN USING YOUR TOPICAL TREATMENT WOULD YOU SAY... (PLEASE SELECT ONE)



15. WHEN USING YOUR TOPICAL TREATMENT, DO YOU EVER EXPERIENCE ANY OF THE FOLLOWING SIDE EFFECTS? THESE SIDE EFFECTS ARE LOCAL SIDE EFFECTS, MEANING THAT THEY ONLY AFFECTED THE SITE OF APPLICATION.



#### 16. WHERE DO YOU GET YOUR INFORMATION ABOUT PLAQUE PSORIASIS? (SELECT ALL THAT APPLY)