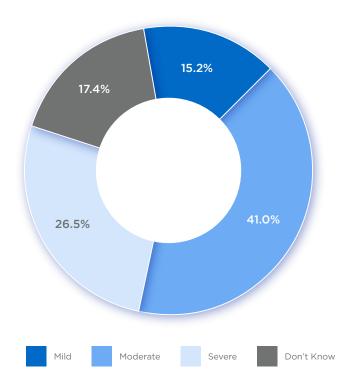

# National Psoriasis Foundation (NPF) topical experience with plaque psoriasis: Survey results

#### **BACKGROUND AND OVERVIEW**

In 2018, Ortho Dermatologics partnered with the National Psoriasis Foundation to conduct an online survey with real patients to better understand choices and challenges patients face regarding the management of plaque psoriasis. Upon completion of the survey, a total of 314 patients shared their thoughts by completing the questionnaire.

#### 1. WHEN WERE YOU FIRST DIAGNOSED WITH PLAQUE PSORIASIS?



#### 2. HOW, IF AT ALL, DID YOUR DOCTOR CLASSIFY YOUR PLAQUE PSORIASIS?



#### 3. HOW WOULD YOU, YOURSELF, CLASSIFY YOUR PLAQUE PSORIASIS?



#### 4. WHAT PARTS OF YOUR BODY ARE TYPICALLY AFFECTED BY PLAQUE PSORIASIS? (SELECT ALL THAT APPLY)



#### 5. IN TOTAL, HOW MANY DIFFERENT TREATMENTS OR PRODUCTS HAVE YOU EVER USED TO TREAT YOUR PLAQUE PSORIASIS?



#### 6. WHAT, IF ANYTHING, HAVE YOU USED IN THE PAST TO TREAT YOUR PLAQUE PSORIASIS? (SELECT ALL THAT APPLY)



#### 7. WHAT, IF ANYTHING, ARE YOU CURRENTLY USING TO TREAT YOUR PLAQUE PSORIASIS? (SELECT ALL THAT APPLY)



8. IF YOUR TOPICAL TREATMENT HAD BEEN MORE EFFECTIVE, WOULD YOU HAVE CONTINUED TO USE IT INSTEAD OF USING A SYSTEMIC OR BIOLOGIC, OR WOULD YOU HAVE STILL STARTED A SYSTEMIC OR BIOLOGIC?



#### 9. WHICH OF THE FOLLOWING BEST DESCRIBES HOW YOUR CURRENT PLAQUE PSORIASIS TREATMENT WAS DECIDED?