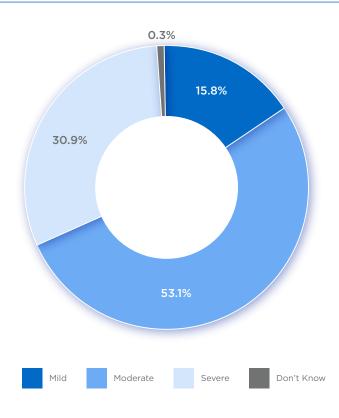

# National Psoriasis Foundation (NPF) topical experience with plaque psoriasis: Survey results

#### **BACKGROUND AND OVERVIEW**

In 2018, Ortho Dermatologics partnered with the National Psoriasis Foundation to conduct an online survey with real patients to better understand choices and challenges patients face regarding the management of plaque psoriasis. Upon completion of the survey, a total of 314 patients shared their thoughts by completing the questionnaire.

#### 1. WHEN WERE YOU FIRST DIAGNOSED WITH PLAQUE PSORIASIS?



#### 2. HOW, IF AT ALL, DID YOUR DOCTOR CLASSIFY YOUR PLAQUE PSORIASIS?



#### 3. HOW WOULD YOU, YOURSELF, CLASSIFY YOUR PLAQUE PSORIASIS?



#### 4. WHAT PARTS OF YOUR BODY ARE TYPICALLY AFFECTED BY PLAQUE PSORIASIS? (SELECT ALL THAT APPLY)



#### 5. IN TOTAL, HOW MANY DIFFERENT TREATMENTS OR PRODUCTS HAVE YOU EVER USED TO TREAT YOUR PLAQUE PSORIASIS?



#### 6. WHAT, IF ANYTHING, HAVE YOU USED IN THE PAST TO TREAT YOUR PLAQUE PSORIASIS? (SELECT ALL THAT APPLY)



#### 7. WHAT, IF ANYTHING, ARE YOU CURRENTLY USING TO TREAT YOUR PLAQUE PSORIASIS? (SELECT ALL THAT APPLY)



8. IF YOUR TOPICAL TREATMENT HAD BEEN MORE EFFECTIVE, WOULD YOU HAVE CONTINUED TO USE IT INSTEAD OF USING A SYSTEMIC OR BIOLOGIC, OR WOULD YOU HAVE STILL STARTED A SYSTEMIC OR BIOLOGIC?



#### 9. WHICH OF THE FOLLOWING BEST DESCRIBES HOW YOUR CURRENT PLAQUE PSORIASIS TREATMENT WAS DECIDED?



#### 10. IN GENERAL, HOW MANY PLAQUE PSORIASIS FLARE UPS DO YOU