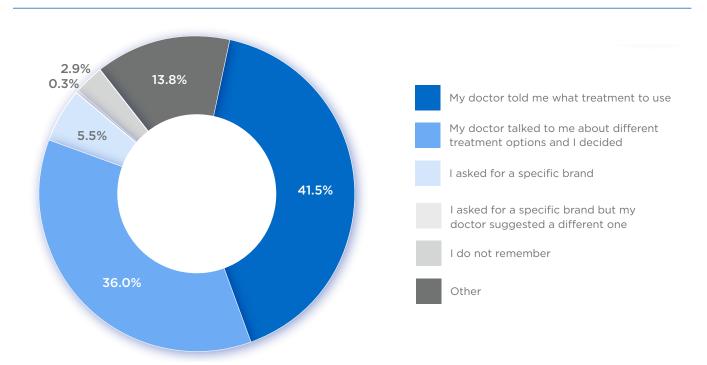

#### 9. WHICH OF THE FOLLOWING BEST DESCRIBES HOW YOUR CURRENT PLAQUE PSORIASIS TREATMENT WAS DECIDED?