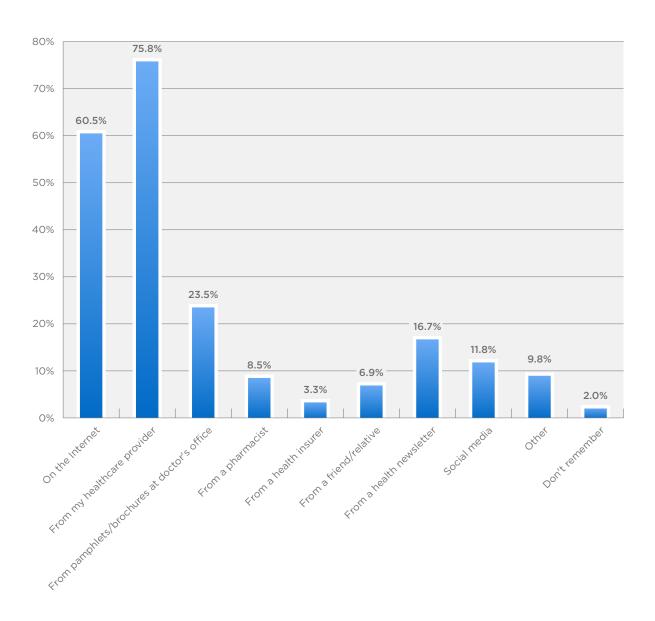

#### 16. WHERE DO YOU GET YOUR INFORMATION ABOUT PLAQUE PSORIASIS? (SELECT ALL THAT APPLY)