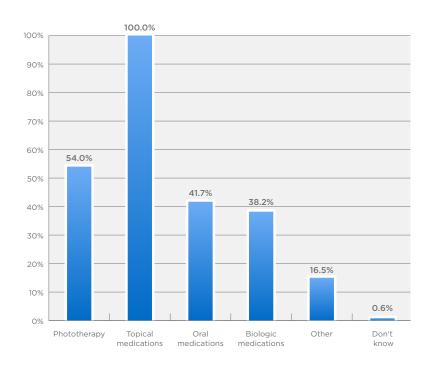

#### 6. WHAT, IF ANYTHING, HAVE YOU USED IN THE PAST TO TREAT YOUR PLAQUE PSORIASIS? (SELECT ALL THAT APPLY)