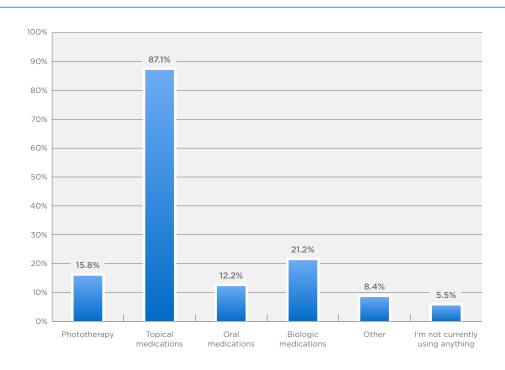

#### 7. WHAT, IF ANYTHING, ARE YOU CURRENTLY USING TO TREAT YOUR PLAQUE PSORIASIS? (SELECT ALL THAT APPLY)

8. IF YOUR TOPICAL TREATMENT HAD BEEN MORE EFFECTIVE, WOULD YOU HAVE CONTINUED TO USE IT INSTEAD OF USING A SYSTEMIC OR BIOLOGIC, OR WOULD YOU HAVE STILL STARTED A SYSTEMIC OR BIOLOGIC?