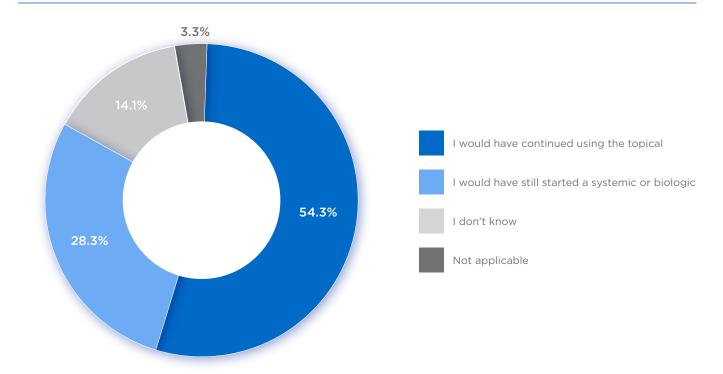

#### 7. WHAT, IF ANYTHING, ARE YOU CURRENTLY USING TO TREAT YOUR PLAQUE PSORIASIS? (SELECT ALL THAT APPLY)

8. IF YOUR TOPICAL TREATMENT HAD BEEN MORE EFFECTIVE, WOULD YOU HAVE CONTINUED TO USE IT INSTEAD OF USING A SYSTEMIC OR BIOLOGIC, OR WOULD YOU HAVE STILL STARTED A SYSTEMIC OR BIOLOGIC?