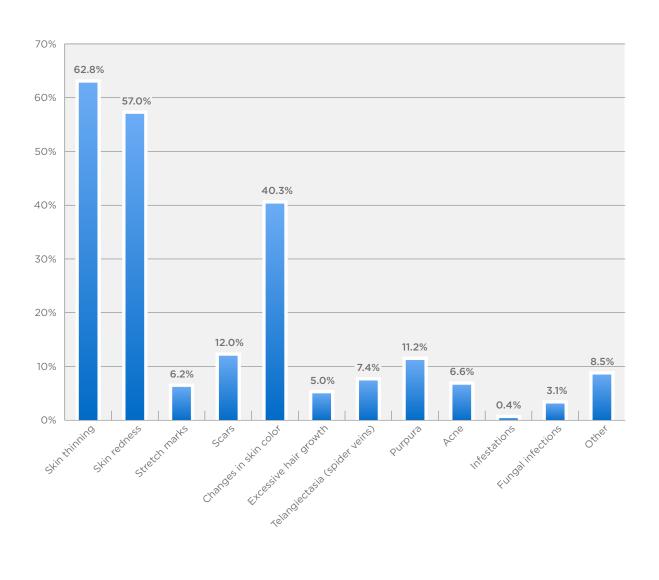

#### 14. WHEN USING YOUR TOPICAL TREATMENT WOULD YOU SAY... (PLEASE SELECT ONE)

15. WHEN USING YOUR TOPICAL TREATMENT, DO YOU EVER EXPERIENCE ANY OF THE FOLLOWING SIDE EFFECTS? THESE SIDE EFFECTS ARE LOCAL SIDE EFFECTS, MEANING THAT THEY ONLY AFFECTED THE SITE OF APPLICATION.