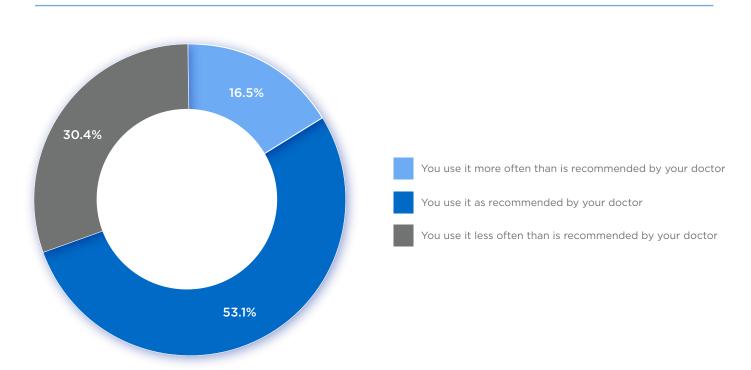

#### 14. WHEN USING YOUR TOPICAL TREATMENT WOULD YOU SAY... (PLEASE SELECT ONE)

15. WHEN USING YOUR TOPICAL TREATMENT, DO YOU EVER EXPERIENCE ANY OF THE FOLLOWING SIDE EFFECTS? THESE SIDE EFFECTS ARE LOCAL SIDE EFFECTS, MEANING THAT THEY ONLY AFFECTED THE SITE OF APPLICATION.