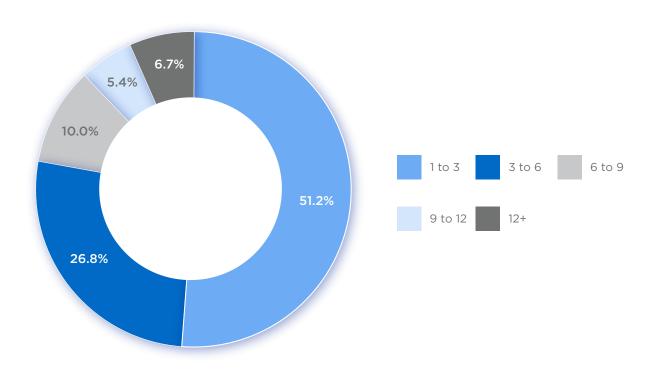

HAT APPLY)



#### 7. WHAT, IF ANYTHING, ARE YOU CURRENTLY USING TO TREAT YOUR PLAQUE PSORIASIS? (SELECT ALL THAT APPLY)



8. IF YOUR TOPICAL TREATMENT HAD BEEN MORE EFFECTIVE, WOULD YOU HAVE CONTINUED TO USE IT INSTEAD OF USING A SYSTEMIC OR BIOLOGIC, OR WOULD YOU HAVE STILL STARTED A SYSTEMIC OR BIOLOGIC?



#### 9. WHICH OF THE FOLLOWING BEST DESCRIBES HOW YOUR CURRENT PLAQUE PSORIASIS TREATMENT WAS DECIDED?



#### 10. IN GENERAL, HOW MANY PLAQUE PSORIASIS FLARE UPS DO YOU HAVE IN A YEAR?



#### 11. IN GENERAL, HOW OFTEN DOES A PLAQUE PSORIASIS FLARE UP TYPICALLY LAST?



#### 12. HOW OPEN ARE YOU TO TRYING NEW TREATMENTS FOR YOUR PLAQUE PSORIASIS?



#### 13. NOW, JUST THINKING ABOUT YOUR TOPICAL TREATMENT, HOW MANY TIMES PER YEAR DO YOU GET A PRESCRIPTION FOR A TOPICAL TREATMENT?



#### 14. WHEN USING YOUR TOPICAL TREATMENT WOULD YOU SAY... (PLEASE SELECT ONE)



15. WHEN USING YOUR TOPICAL TREATMENT, DO YOU EVER EXPERIENCE ANY OF THE FOLLOWING SIDE EFFECTS? THESE SIDE EFFECTS ARE LOCAL SIDE EFFECTS, MEANING THAT THEY ONLY AFFECTED THE SITE OF APPLICATION.



#### 16. WHERE DO YOU GET YOUR INFORMATION ABOUT PLAQUE PSORIASIS? (SELECT ALL THAT APPLY)