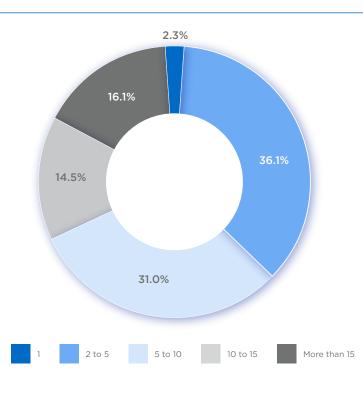

#### 5. IN TOTAL, HOW MANY DIFFERENT TREATMENTS OR PRODUCTS HAVE YOU EVER USED TO TREAT YOUR PLAQUE PSORIASIS?